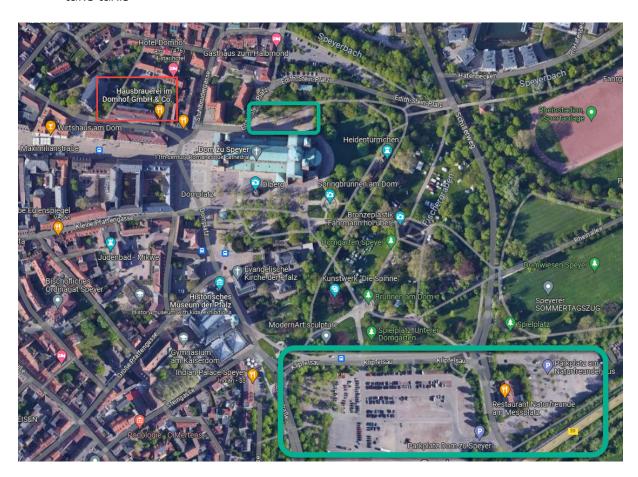

# **LOGISTICS**

- We recommend you to arrive by **car**, also to be more flexible on site. Parking (green squares on the map below) is possible either directly behind the cathedral or at the Festplatz/Naturfreundehaus
- Speyer & Neustadt an der Weinstrasse have a **train** station, from there you can take taxis

## • Dom zu Speyer

Domplatz 67346 Speyer

# • Hausbrauerei im Domhof

Große Himmelsgasse 6 67346 Speyer